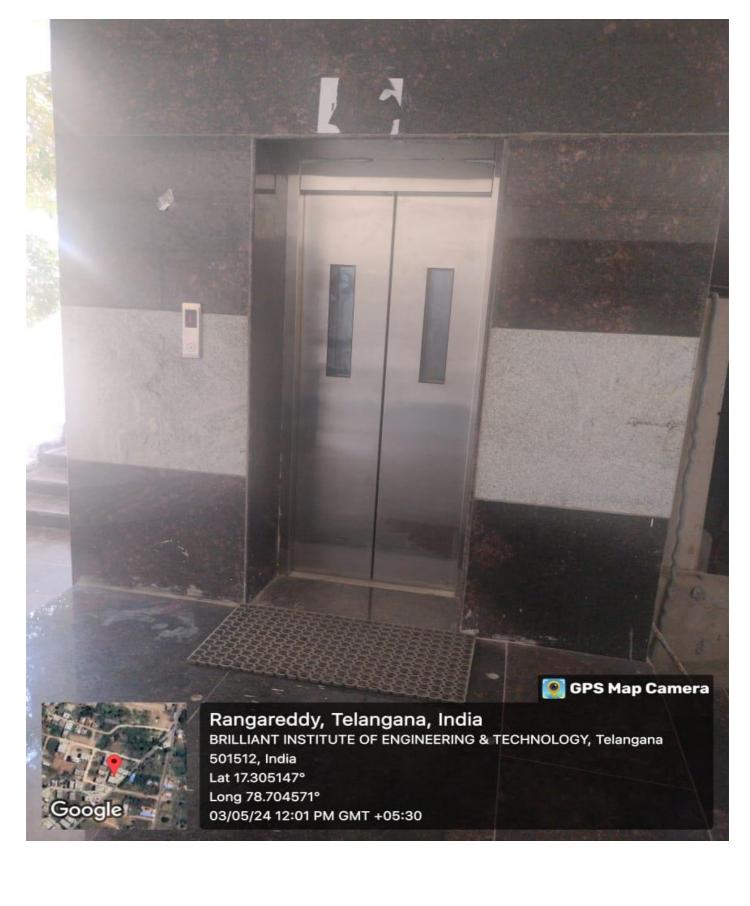

#### LIFT PROVISION AT COLLEGE PREMISES:

**College Code: QA** 

**GPS Map Camera** 