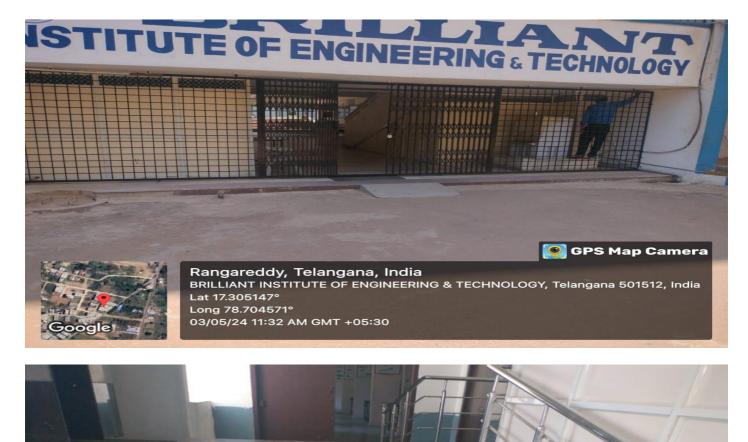

### **RAMPS PROVISION AT COLLEGE PREMISES:**

Rangareddy, Telangana, India BRILLIANT INSTITUTE OF ENGINEERING & TECHNOLOGY, Telangana 501512, India Lat 17.305147° Long 78.704571° 03/05/24 11:35 AM GMT +05:30